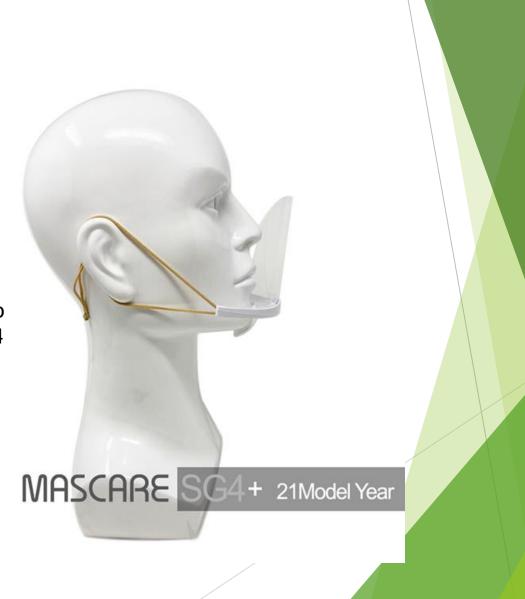

## MASCARE

- Mask is recommended to be used up to 2 weeks; mask has a base and a shield; the shield is replaceable for SG4+ 21 Model Year
- Two models available: above-nose level; above-eyes level

Side View