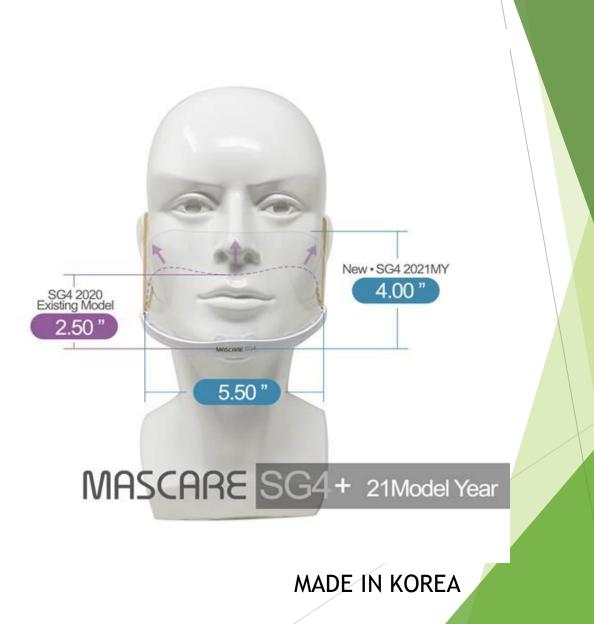

## MASCARE

- Mask is recommended to be used up to 2 weeks; mask has a base and a shield; the shield is replaceable for SG4+ 21 Model Year
- Two models available: above-nose level; above-eyes level

Side View