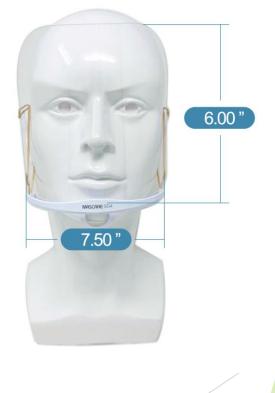

## MASCARE

- Mask is recommended to be used up to 2 weeks; mask has a base and a shield; the shield is replaceable for SG4+ 21 Model Year
- Two models available: above-nose level; above-eyes level

Side View